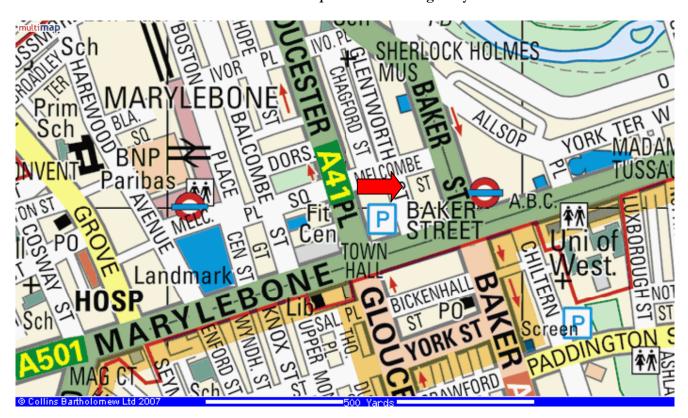

# Anand Associates - 10, Glentworth Street London NW1 5PG Tel: 0207 486 5486

## By Tube:

From the main exit of Baker Street tube station (on Marylebone road), turn right. Cross over Baker Street from HSBC bank on your right to Lloyds TSB bank, keeping Lloyds TSB on your right, walk along Marylebone Road Glentworth Street is the first road on your right, and our office is 50 yards along on the right.

From the main exit of Marylebone tube station, turn left. After the traffic lights, Glentworth Street is the first road on your right and our office is 50 yards along on the left.

### By Car

From the North, come down Baker Street and turn right immediately before Marylebone Road onto Melcombe Street. Glentworth Street is first on your left.

From the South, go up Gloucester Place and turn right onto Marylebone Road. Glentworth Street is first on your left (Carphone Warehouse is on the corner).

From the West, the end of the A40 Westway becomes Marylebone Road. After the 4th set of lights, Glentworth Street is on your left (Carphone Warehouse is on the corner).

From the East, on Marylebone Road, turn left onto Baker Street. Take your second right onto York Street and right at the traffic lights onto Gloucester Place. Turn right onto Marylebone Road. Glentworth Street is first on your left (Carphone Warehouse is on the corner). Don't worry you won't be in the Congestion Charge Zone.

# **Parking**

There is parking at meters on our road and surrounding streets, or use the car-park below the Petrol Station on the corner of Gloucester Place and Marylebone Road. We are not in the Congestion Charge Zone.